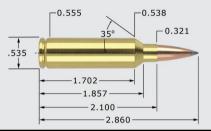

## 7mm WSM - 168 grain 7mm (.284") S.D MAXIMUM SAAMI O.A.C.L. 2.860" TESTED O.A.C.L. B.C. ABL AccuBond<sup>®</sup> Long Range 168gr. Spitzer 2.825" 0.616 0.298 CC. 168gr. HPBT Custom Competition® 2.825" 0.520 0.298 CASE TYPE. Winchester PRIMER TYPE WLRM CASE HOLDS: 72.5 Gr. WATER **BARREL Length/Make** 24" Wiseman **BARREL** Twist 1-9 1/2" POWDER POWDER CHG. MU77I F VFI LOAD DENSITY TYPF GRS. F.P.S. (VOLUME) MAX. 2949 Hybrid 100V 60.0 85% Most Accurate 58.0 2864 82% 56.0 80% **Powder Tested** 2778

All cartridge measurements are SAAM I maximum and due to variations from manufacturers actual measurements may vary

" Because Nosler, Inc. has no control over the actual components selected, the manner in which they are assembled or the condition of the firearm used, no responsibility, either expressed or implied is assumed for the use of this data.